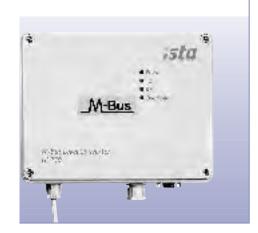

## Level Converter LC 250 – the "translator"

In order to read all devices integrated in the M bus network comfortably and clearly on a PC or laptop, the Level Converter LC 250 provides the required operating voltage and controls the data transfer between the software M Bus VIEW and the consumption metering devices.

## Four LEDs display the operating status of the LC 250:

- The green LED is lit when the device is on.
- Two LEDs signal if a meter is "queried" or returning a response.
- In case of excess power consumption, the red LED signals "overload".